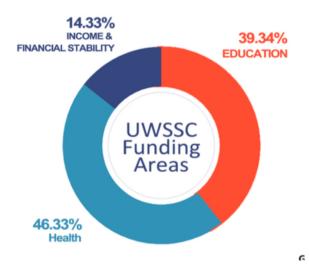

## GREAT THINGS HAPPEN WHEN WE LIVE UNITED.

United Way South Sarasota County fights for the education, health, and financial stability of every person in the communities we serve. Here are a few examples of the impact you make possible through your gift to United Way.